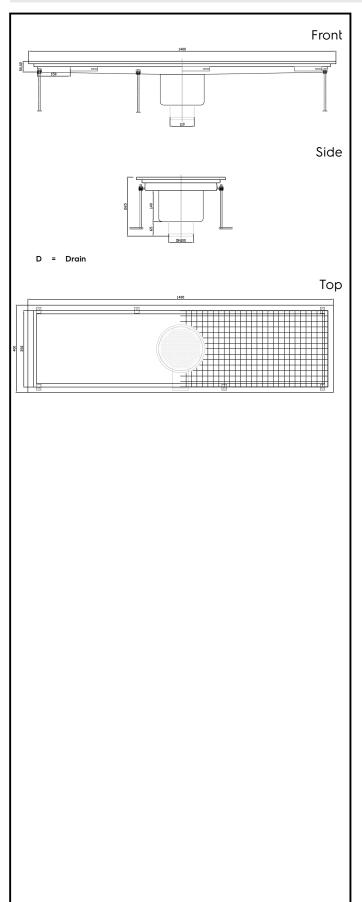

### **Key Information:**

External dimensions, Width:

328063 (FDB40140) 1400 mm External dimensions, Depth: 400 mm External dimensions, Height: 265 mm Net weight: 25 kg